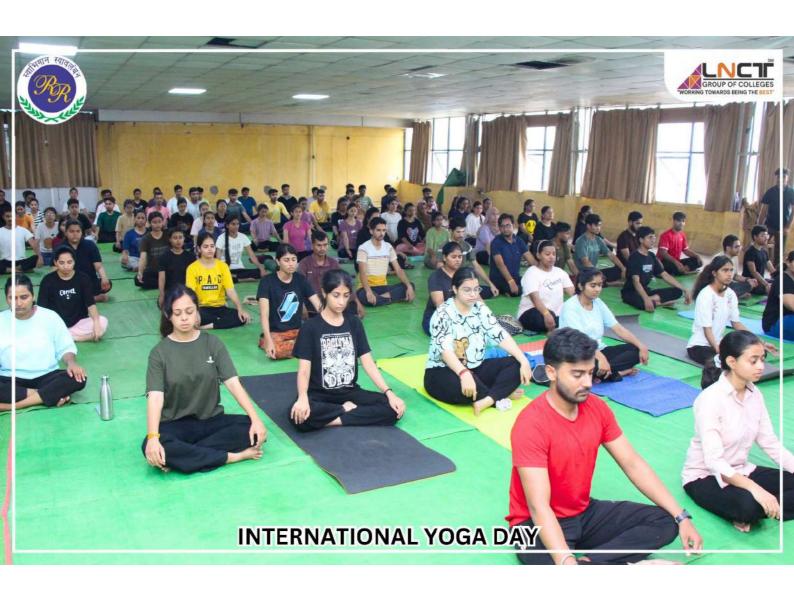

## **Notice**

On the occasion of "INTERNATIONAL YOGA DAY" on 21st June 2024 yoga benefits will be shown by eminent yoga faculty.

All the staff members and Students are requested to join the same. Students are instructed to get there yoga mat with themselves.

Guest Speaker- Miss. Raksha Motwani, (Master in Yogic Science at Barkatullah University) YCB Level 3 Teacher

Time: 9:30 to 11:00 am Onward.

Venue: Upper Auditorium

Dr. G. S. Chandu

Rishiraj College of Dental Science & Research Centre, Bhopal

#### **PROGRAM REPORT**

**PROGRAM:** INTERNATIONAL YOGA DAY CELEBRATION

**SPEAKER/DEMONSTRATOR:** MISS RAKSHA MOTWANI

DATE: 21<sup>ST</sup> JUNE 2024

TIME: 9.30 -11 AM

**VENUE:** AUDITORIUM, RISHIRAJ COLLEGE OF DENTAL SCIENCES & RESEARCH CENTRE, BHOPAL

#### PROCEEDINGS OF THE PROGRAM:

On the occasion of International Yoga day, a Yoga demonstration and participation session was conducted for the students and faculties of Rishiraj college. The program started on time with the welcoming of the guest & Yoga Instructor Miss Raksha Motwani, Dean and OSD of the institution felicitated the guest with a token of appreciation. The yoga session started with chanting of shloks and then the yoga instructor started demonstrating different poses to the participants. The participants also performed all the poses under the supervision of the instructor. The program continued with meditation exercises for all the participants and ended with breathing exercises. The yoga instructors emphasized on performing yoga exercises daily for atleast 15 minutes at home for better health. She also shared that her experience of this program was very good and she would be happy to come again for more such events. Attendance and Feedback form was taken towards the end of the program. The program ended with a Vote of Thanks towards management, faculties and the participants.