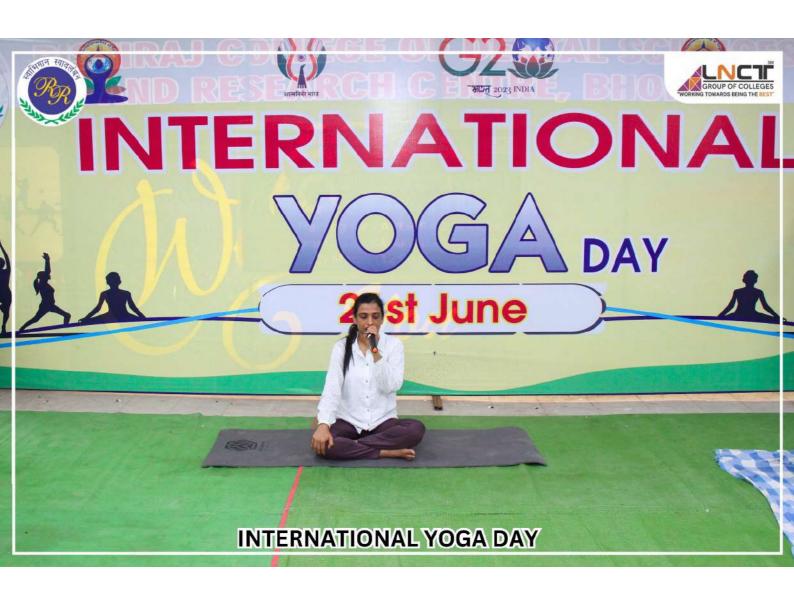

## **Notice**

On the occasion of "INTERNATIONAL YOGA DAY" on 21st June 2024 yoga benefits will be shown by eminent yoga faculty.

All the staff members and Students are requested to join the same. Students are instructed to get there yoga mat with themselves.

Guest Speaker- Miss. Raksha Motwani, (Master in Yogic Science at Barkatullah University) YCB Level 3 Teacher

Time: 9:30 to 11:00 am Onward.

Venue: Upper Auditorium

Dr. G. S. Chandu

Rishiraj College of Dental Science & Research Centre, Bhopal

#### **PROGRAM REPORT**

**PROGRAM:** INTERNATIONAL YOGA DAY CELEBRATION

**SPEAKER/DEMONSTRATOR:** MISS RAKSHA MOTWANI

DATE: 21<sup>ST</sup> JUNE 2024

TIME: 9.30 -11 AM

**VENUE:** AUDITORIUM, RISHIRAJ COLLEGE OF DENTAL SCIENCES & RESEARCH CENTRE, BHOPAL

#### PROCEEDINGS OF THE PROGRAM:

On the occasion of International Yoga day, a Yoga demonstration and participation session was conducted for the students and faculties of Rishiraj college. The program started on time with the welcoming of the guest & Yoga Instructor Miss Raksha Motwani, Dean and OSD of the institution felicitated the guest with a token of appreciation. The yoga session started with chanting of shloks and then the yoga instructor started demonstrating different poses to the participants. The participants also performed all the poses under the supervision of the instructor. The program continued with meditation exercises for all the participants and ended with breathing exercises. The yoga instructors emphasized on performing yoga exercises daily for atleast 15 minutes at home for better health. She also shared that her experience of this program was very good and she would be happy to come again for more such events. Attendance and Feedback form was taken towards the end of the program. The program ended with a Vote of Thanks towards management, faculties and the participants.