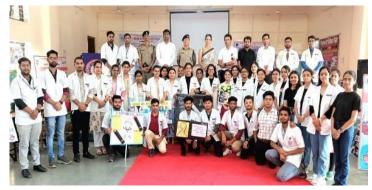

#### International Radiology Day, 8th November 2023

Department of Oral Medicine and Radiology, on 8<sup>th</sup> November, on occasion of World Radiology Day organised an E- poster and essay writing competition for all third years, final years and interns. All the students enthusiastically took part in the competition. The event was graced by Dr Shiva Kumar (Professor in Department of Oral Medicine and Radiology, PCDS). All the winners were awarded for their hard work.