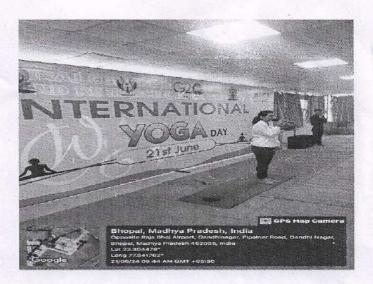

## **Notice**

On the occasion of "INTERNATIONAL YOGA DAY" on 21st June 2024 yoga benefits will be shown by eminent yoga faculty.

All the staff members and Students are requested to join the same. Students are instructed to get there yoga mat with themselves.

Guest Speaker- Miss. Raksha Motwani, (Master in Yogic Science at Barkatullah University) YCB Level 3 Teacher

Time: 9:30 to 11:00 am Onward.

Venue: Upper Auditorium

Dr. G. S. Chandu

Rishiraj College of Dental Science & Research Centre, Bhopal

#### **PROGRAM REPORT**

**PROGRAM:** INTERNATIONAL YOGA DAY CELEBRATION

**SPEAKER/DEMONSTRATOR:** MISS RAKSHA MOTWANI

DATE: 21<sup>ST</sup> JUNE 2024

TIME: 9.30 -11 AM

**VENUE:** AUDITORIUM, RISHIRAJ COLLEGE OF DENTAL SCIENCES & RESEARCH CENTRE, BHOPAL

#### PROCEEDINGS OF THE PROGRAM:

On the occasion of International Yoga day, a Yoga demonstration and participation session was conducted for the students and faculties of Rishiraj college. The program started on time with the welcoming of the guest & Yoga Instructor Miss Raksha Motwani, Dean and OSD of the institution felicitated the guest with a token of appreciation. The yoga session started with chanting of shloks and then the yoga instructor started demonstrating different poses to the participants. The participants also performed all the poses under the supervision of the instructor. The program continued with meditation exercises for all the participants and ended with breathing exercises. The yoga instructors emphasized on performing yoga exercises daily for atleast 15 minutes at home for better health. She also shared that her experience of this program was very good and she would be happy to come again for more such events. Attendance and Feedback form was taken towards the end of the program. The program ended with a Vote of Thanks towards management, faculties and the participants.