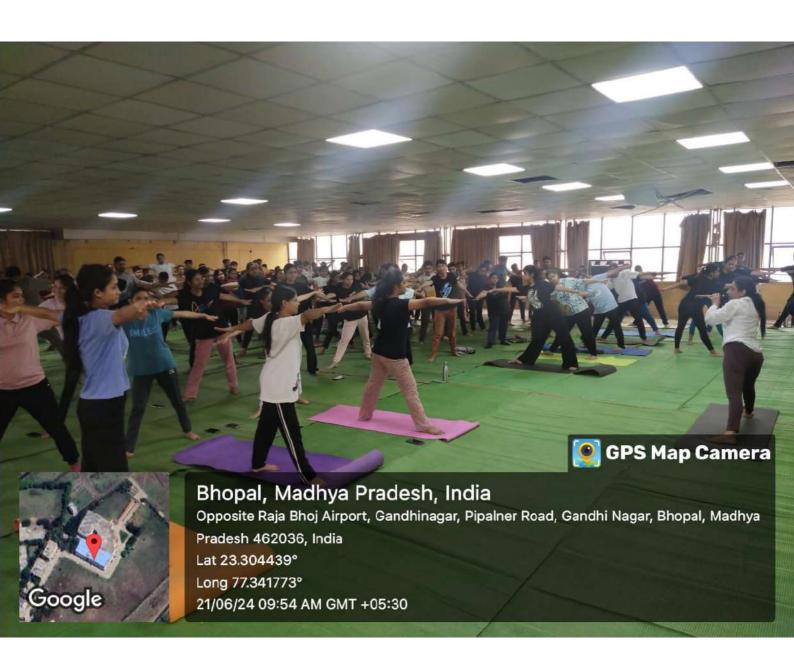

## **Notice**

On the occasion of "INTERNATIONAL YOGA DAY" on 21st June 2024 yoga benefits will be shown by eminent yoga faculty.

All the staff members and Students are requested to join the same. Students are instructed to get there yoga mat with themselves.

Guest Speaker- Miss. Raksha Motwani, (Master in Yogic Science at Barkatullah University) YCB Level 3 Teacher

Time: 9:30 to 11:00 am Onward.

Venue: Upper Auditorium

Dr. G. S. Chandu

Rishiraj College of Dental Science & Research Centre, Bhopal

#### **PROGRAM REPORT**

**PROGRAM:** INTERNATIONAL YOGA DAY CELEBRATION

**SPEAKER/DEMONSTRATOR:** MISS RAKSHA MOTWANI

DATE: 21<sup>ST</sup> JUNE 2024

TIME: 9.30 -11 AM

**VENUE:** AUDITORIUM, RISHIRAJ COLLEGE OF DENTAL SCIENCES & RESEARCH CENTRE, BHOPAL

#### PROCEEDINGS OF THE PROGRAM:

On the occasion of International Yoga day, a Yoga demonstration and participation session was conducted for the students and faculties of Rishiraj college. The program started on time with the welcoming of the guest & Yoga Instructor Miss Raksha Motwani, Dean and OSD of the institution felicitated the guest with a token of appreciation. The yoga session started with chanting of shloks and then the yoga instructor started demonstrating different poses to the participants. The participants also performed all the poses under the supervision of the instructor. The program continued with meditation exercises for all the participants and ended with breathing exercises. The yoga instructors emphasized on performing yoga exercises daily for atleast 15 minutes at home for better health. She also shared that her experience of this program was very good and she would be happy to come again for more such events. Attendance and Feedback form was taken towards the end of the program. The program ended with a Vote of Thanks towards management, faculties and the participants.