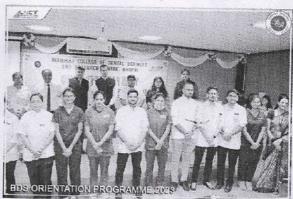

"Awareness and Screening Camp" On occasion of "World Oral Hygiene Day" 1st August 2023. Camp Place: Mubarakpur on 1-8-23

Department of "Public Health Dentistry" conducted an Awareness and Screening camp on occasion of World Oral Hygiene Day 1st August 2023 at Village Mubarakpur on 1-08-23. More than 110+ patients were screened, motivated for oral hygiene and referred to the Rishiraj College of Dental Sciences and Research Centre for further needful treatment.