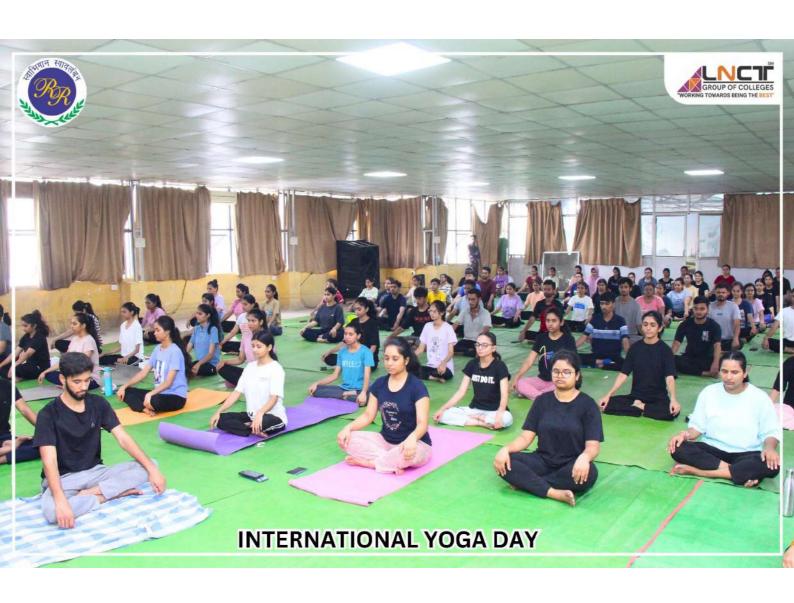

## **Notice**

On the occasion of "INTERNATIONAL YOGA DAY" on 21st June 2024 yoga benefits will be shown by eminent yoga faculty.

All the staff members and Students are requested to join the same. Students are instructed to get there yoga mat with themselves.

Guest Speaker- Miss. Raksha Motwani, (Master in Yogic Science at Barkatullah University) YCB Level 3 Teacher

Time: 9:30 to 11:00 am Onward.

Venue: Upper Auditorium

Dr. G. S. Chandu

Rishiraj College of Dental Science & Research Centre, Bhopal

#### **PROGRAM REPORT**

**PROGRAM:** INTERNATIONAL YOGA DAY CELEBRATION

**SPEAKER/DEMONSTRATOR:** MISS RAKSHA MOTWANI

DATE: 21<sup>ST</sup> JUNE 2024

TIME: 9.30 -11 AM

**VENUE:** AUDITORIUM, RISHIRAJ COLLEGE OF DENTAL SCIENCES & RESEARCH CENTRE, BHOPAL

#### PROCEEDINGS OF THE PROGRAM:

On the occasion of International Yoga day, a Yoga demonstration and participation session was conducted for the students and faculties of Rishiraj college. The program started on time with the welcoming of the guest & Yoga Instructor Miss Raksha Motwani, Dean and OSD of the institution felicitated the guest with a token of appreciation. The yoga session started with chanting of shloks and then the yoga instructor started demonstrating different poses to the participants. The participants also performed all the poses under the supervision of the instructor. The program continued with meditation exercises for all the participants and ended with breathing exercises. The yoga instructors emphasized on performing yoga exercises daily for atleast 15 minutes at home for better health. She also shared that her experience of this program was very good and she would be happy to come again for more such events. Attendance and Feedback form was taken towards the end of the program. The program ended with a Vote of Thanks towards management, faculties and the participants.