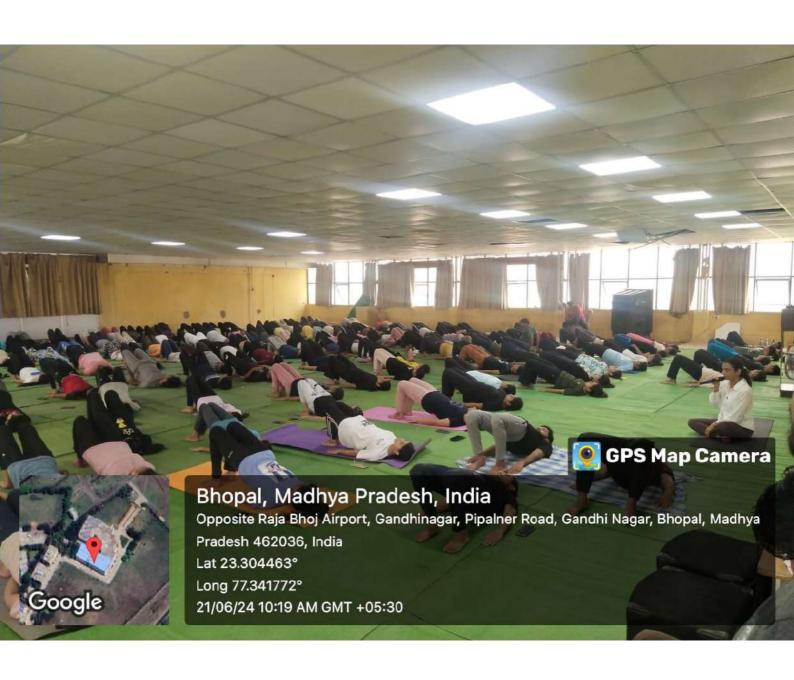

## **Notice**

On the occasion of "INTERNATIONAL YOGA DAY" on 21st June 2024 yoga benefits will be shown by eminent yoga faculty.

All the staff members and Students are requested to join the same. Students are instructed to get there yoga mat with themselves.

Guest Speaker- Miss. Raksha Motwani, (Master in Yogic Science at Barkatullah University) YCB Level 3 Teacher

Time: 9:30 to 11:00 am Onward.

Venue: Upper Auditorium

Dr. G. S. Chandu

Rishiraj College of Dental Science & Research Centre, Bhopal

#### **PROGRAM REPORT**

**PROGRAM:** INTERNATIONAL YOGA DAY CELEBRATION

**SPEAKER/DEMONSTRATOR:** MISS RAKSHA MOTWANI

DATE: 21<sup>ST</sup> JUNE 2024

TIME: 9.30 -11 AM

**VENUE:** AUDITORIUM, RISHIRAJ COLLEGE OF DENTAL SCIENCES & RESEARCH CENTRE, BHOPAL

#### PROCEEDINGS OF THE PROGRAM:

On the occasion of International Yoga day, a Yoga demonstration and participation session was conducted for the students and faculties of Rishiraj college. The program started on time with the welcoming of the guest & Yoga Instructor Miss Raksha Motwani, Dean and OSD of the institution felicitated the guest with a token of appreciation. The yoga session started with chanting of shloks and then the yoga instructor started demonstrating different poses to the participants. The participants also performed all the poses under the supervision of the instructor. The program continued with meditation exercises for all the participants and ended with breathing exercises. The yoga instructors emphasized on performing yoga exercises daily for atleast 15 minutes at home for better health. She also shared that her experience of this program was very good and she would be happy to come again for more such events. Attendance and Feedback form was taken towards the end of the program. The program ended with a Vote of Thanks towards management, faculties and the participants.