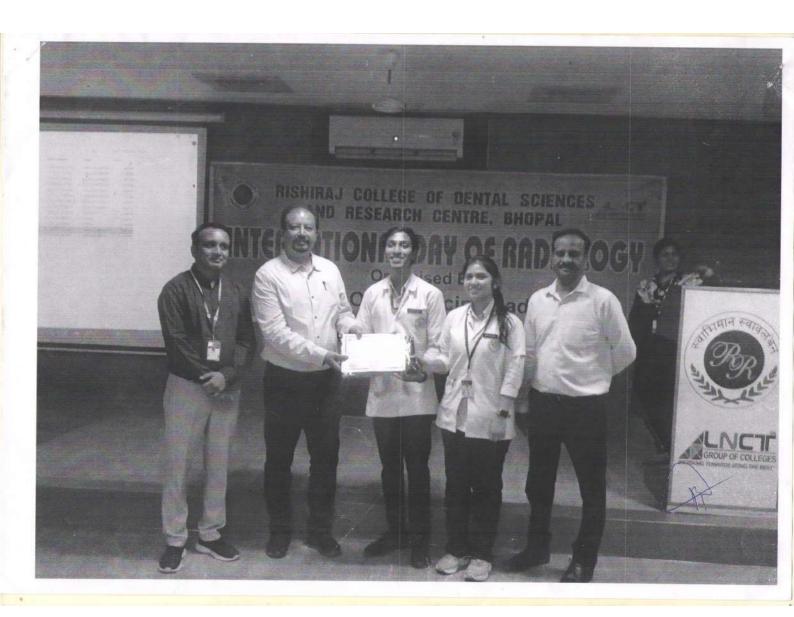

#### International Radiology Day, 8th November 2023

Department of Oral Medicine and Radiology, on 8<sup>th</sup> November, on occasion of World Radiology Day organised an E- poster and essay writing competition for all third years, final years and interns. All the students enthusiastically took part in the competition. The event was graced by Dr Shiva Kumar (Professor in Department of Oral Medicine and Radiology, PCDS). All the winners were awarded for their hard work.