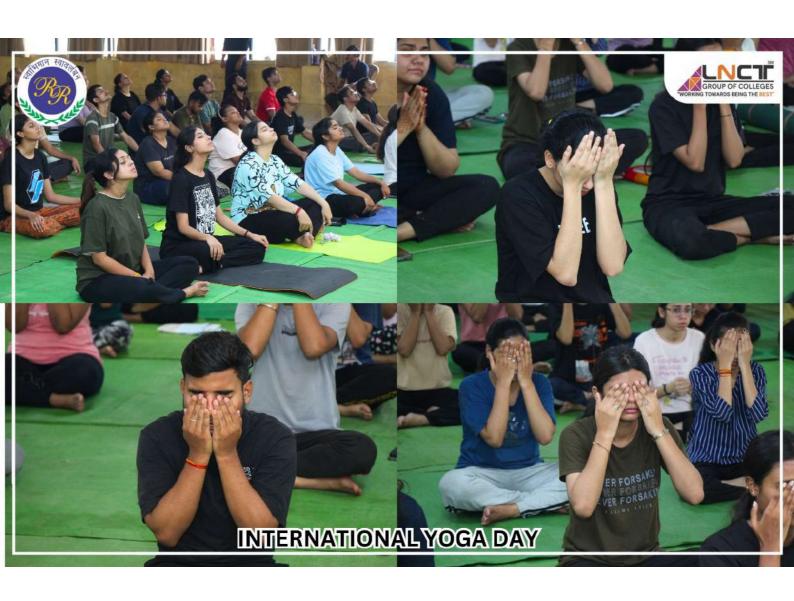

## **Notice**

On the occasion of "INTERNATIONAL YOGA DAY" on 21st June 2024 yoga benefits will be shown by eminent yoga faculty.

All the staff members and Students are requested to join the same. Students are instructed to get there yoga mat with themselves.

Guest Speaker- Miss. Raksha Motwani, (Master in Yogic Science at Barkatullah University) YCB Level 3 Teacher

Time: 9:30 to 11:00 am Onward.

Venue: Upper Auditorium

Dr. G. S. Chandu

Rishiraj College of Dental Science & Research Centre, Bhopal

#### **PROGRAM REPORT**

**PROGRAM:** INTERNATIONAL YOGA DAY CELEBRATION

**SPEAKER/DEMONSTRATOR:** MISS RAKSHA MOTWANI

DATE: 21<sup>ST</sup> JUNE 2024

TIME: 9.30 -11 AM

**VENUE:** AUDITORIUM, RISHIRAJ COLLEGE OF DENTAL SCIENCES & RESEARCH CENTRE, BHOPAL

#### PROCEEDINGS OF THE PROGRAM:

On the occasion of International Yoga day, a Yoga demonstration and participation session was conducted for the students and faculties of Rishiraj college. The program started on time with the welcoming of the guest & Yoga Instructor Miss Raksha Motwani, Dean and OSD of the institution felicitated the guest with a token of appreciation. The yoga session started with chanting of shloks and then the yoga instructor started demonstrating different poses to the participants. The participants also performed all the poses under the supervision of the instructor. The program continued with meditation exercises for all the participants and ended with breathing exercises. The yoga instructors emphasized on performing yoga exercises daily for atleast 15 minutes at home for better health. She also shared that her experience of this program was very good and she would be happy to come again for more such events. Attendance and Feedback form was taken towards the end of the program. The program ended with a Vote of Thanks towards management, faculties and the participants.