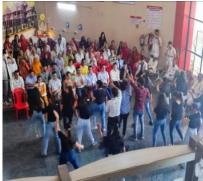

#### PROCEEDINGS OF THE PROGRAM:

On the occasion of International Yoga day, a Yoga demonstration and participation session was conducted for the students and faculties of Rishiraj college. The program started on time with the welcoming of the guest & Yoga Instructor Miss Raksha Motwani, Dean and OSD of the institution felicitated the guest with a token of appreciation. The yoga session started with chanting of shloks and then the yoga instructor started demonstrating different poses to the participants. The participants also performed all the poses under the supervision of the instructor. The program continued with meditation exercises for all the participants and ended with breathing exercises. The yoga instructors emphasized on performing yoga exercises daily for atleast 15 minutes at home for better health. She also shared that her experience of this program was very good and she would be happy to come again for more such events. Attendance and Feedback form was taken towards the end of the program. The program ended with a Vote of Thanks towards management, faculties and the participants.