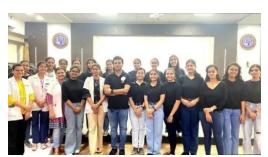

#### International Radiology Day, 8th November 2023

Department of Oral Medicine and Radiology, on 8<sup>th</sup> November, on occasion of World Radiology Day organised an E- poster and essay writing competition for all third years, final years and interns. All the students enthusiastically took part in the competition. The event was graced by Dr Shiva Kumar (Professor in Department of Oral Medicine and Radiology, PCDS). All the winners were awarded for their hard work.