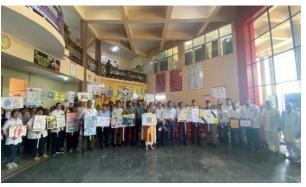

"Awareness and Screening Camp" On occasion of "World Oral Hygiene Day" 1st August 2023. Camp Place: Mubarakpur on 1-8-23

Department of "Public Health Dentistry" conducted an Awareness and Screening camp on occasion of World Oral Hygiene Day 1st August 2023 at Village Mubarakpur on 1-08-23. More than 110+ patients were screened, motivated for oral hygiene and referred to the Rishiraj College of Dental Sciences and Research Centre for further needful treatment.