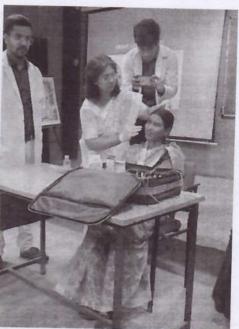

## **Notice**

On the occasion of "INTERNATIONAL YOGA DAY" on 21st June 2024 yoga benefits will be shown by eminent yoga faculty.

All the staff members and Students are requested to join the same. Students are instructed to get there yoga mat with themselves.

Guest Speaker- Miss. Raksha Motwani, (Master in Yogic Science at Barkatullah University) YCB Level 3 Teacher

Time: 9:30 to 11:00 am Onward.

Venue: Upper Auditorium

Dr. G. S. Chandu

Rishiraj College of Dental Science & Research Centre, Bhopal

#### PROCEEDINGS OF THE PROGRAM:

On the occasion of International Yoga day, a Yoga demonstration and participation session was conducted for the students and faculties of Rishiraj college. The program started on time with the welcoming of the guest & Yoga Instructor Miss Raksha Motwani, Dean and OSD of the institution felicitated the guest with a token of appreciation. The yoga session started with chanting of shloks and then the yoga instructor started demonstrating different poses to the participants. The participants also performed all the poses under the supervision of the instructor. The program continued with meditation exercises for all the participants and ended with breathing exercises. The yoga instructors emphasized on performing yoga exercises daily for atleast 15 minutes at home for better health. She also shared that her experience of this program was very good and she would be happy to come again for more such events. Attendance and Feedback form was taken towards the end of the program. The program ended with a Vote of Thanks towards management, faculties and the participants.