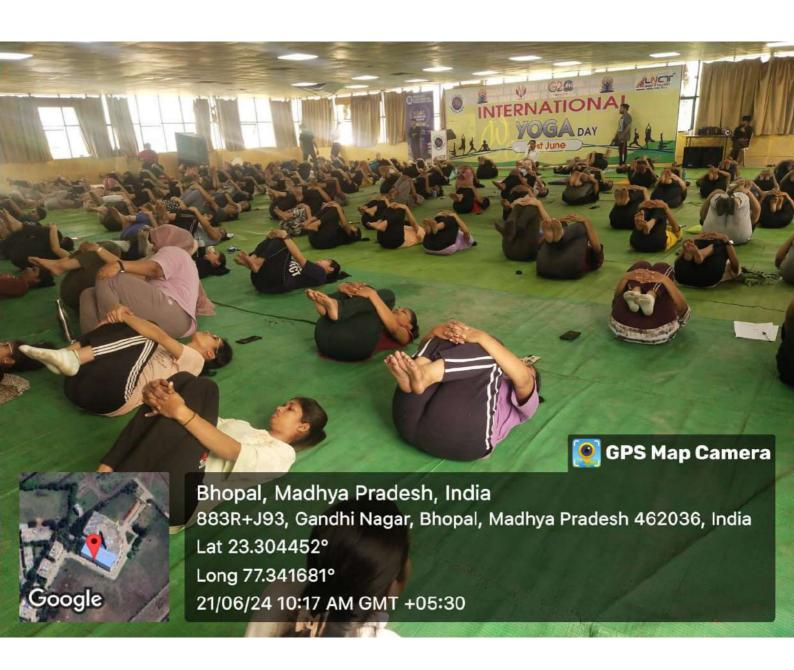

## **Notice**

On the occasion of "INTERNATIONAL YOGA DAY" on 21st June 2024 yoga benefits will be shown by eminent yoga faculty.

All the staff members and Students are requested to join the same. Students are instructed to get there yoga mat with themselves.

Guest Speaker- Miss. Raksha Motwani, (Master in Yogic Science at Barkatullah University) YCB Level 3 Teacher

Time: 9:30 to 11:00 am Onward.

Venue: Upper Auditorium

Dr. G. S. Chandu

Rishiraj College of Dental Science & Research Centre, Bhopal

#### **PROGRAM REPORT**

**PROGRAM:** INTERNATIONAL YOGA DAY CELEBRATION

**SPEAKER/DEMONSTRATOR:** MISS RAKSHA MOTWANI

DATE: 21<sup>ST</sup> JUNE 2024

TIME: 9.30 -11 AM

**VENUE:** AUDITORIUM, RISHIRAJ COLLEGE OF DENTAL SCIENCES & RESEARCH CENTRE, BHOPAL

#### PROCEEDINGS OF THE PROGRAM:

On the occasion of International Yoga day, a Yoga demonstration and participation session was conducted for the students and faculties of Rishiraj college. The program started on time with the welcoming of the guest & Yoga Instructor Miss Raksha Motwani, Dean and OSD of the institution felicitated the guest with a token of appreciation. The yoga session started with chanting of shloks and then the yoga instructor started demonstrating different poses to the participants. The participants also performed all the poses under the supervision of the instructor. The program continued with meditation exercises for all the participants and ended with breathing exercises. The yoga instructors emphasized on performing yoga exercises daily for atleast 15 minutes at home for better health. She also shared that her experience of this program was very good and she would be happy to come again for more such events. Attendance and Feedback form was taken towards the end of the program. The program ended with a Vote of Thanks towards management, faculties and the participants.