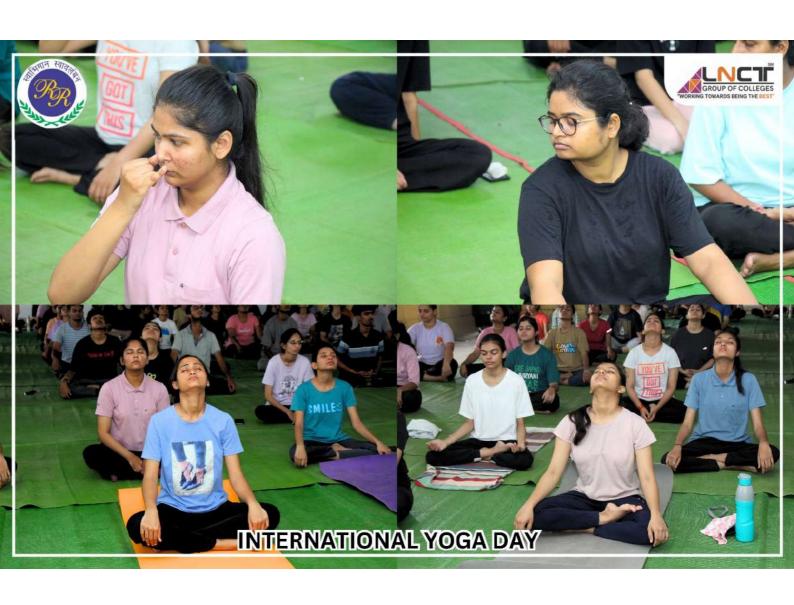

## **Notice**

On the occasion of "INTERNATIONAL YOGA DAY" on 21st June 2024 yoga benefits will be shown by eminent yoga faculty.

All the staff members and Students are requested to join the same. Students are instructed to get there yoga mat with themselves.

Guest Speaker- Miss. Raksha Motwani, (Master in Yogic Science at Barkatullah University) YCB Level 3 Teacher

Time: 9:30 to 11:00 am Onward.

Venue: Upper Auditorium

Dr. G. S. Chandu

Rishiraj College of Dental Science & Research Centre, Bhopal

#### **PROGRAM REPORT**

**PROGRAM:** INTERNATIONAL YOGA DAY CELEBRATION

**SPEAKER/DEMONSTRATOR:** MISS RAKSHA MOTWANI

DATE: 21<sup>ST</sup> JUNE 2024

TIME: 9.30 -11 AM

**VENUE:** AUDITORIUM, RISHIRAJ COLLEGE OF DENTAL SCIENCES & RESEARCH CENTRE, BHOPAL

#### PROCEEDINGS OF THE PROGRAM:

On the occasion of International Yoga day, a Yoga demonstration and participation session was conducted for the students and faculties of Rishiraj college. The program started on time with the welcoming of the guest & Yoga Instructor Miss Raksha Motwani, Dean and OSD of the institution felicitated the guest with a token of appreciation. The yoga session started with chanting of shloks and then the yoga instructor started demonstrating different poses to the participants. The participants also performed all the poses under the supervision of the instructor. The program continued with meditation exercises for all the participants and ended with breathing exercises. The yoga instructors emphasized on performing yoga exercises daily for atleast 15 minutes at home for better health. She also shared that her experience of this program was very good and she would be happy to come again for more such events. Attendance and Feedback form was taken towards the end of the program. The program ended with a Vote of Thanks towards management, faculties and the participants.