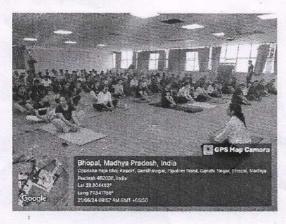

## **Notice**

On the occasion of "INTERNATIONAL YOGA DAY" on 21st June 2024 yoga benefits will be shown by eminent yoga faculty.

All the staff members and Students are requested to join the same. Students are instructed to get there yoga mat with themselves.

Guest Speaker- Miss. Raksha Motwani, (Master in Yogic Science at Barkatullah University) YCB Level 3 Teacher

Time: 9:30 to 11:00 am Onward.

Venue: Upper Auditorium

Dr. G. S. Chandu

Rishiraj College of Dental Science & Research Centre, Bhopal

#### **PROGRAM REPORT**

**PROGRAM:** INTERNATIONAL YOGA DAY CELEBRATION

**SPEAKER/DEMONSTRATOR:** MISS RAKSHA MOTWANI

DATE: 21<sup>ST</sup> JUNE 2024

TIME: 9.30 -11 AM

**VENUE:** AUDITORIUM, RISHIRAJ COLLEGE OF DENTAL SCIENCES & RESEARCH CENTRE, BHOPAL

#### PROCEEDINGS OF THE PROGRAM:

On the occasion of International Yoga day, a Yoga demonstration and participation session was conducted for the students and faculties of Rishiraj college. The program started on time with the welcoming of the guest & Yoga Instructor Miss Raksha Motwani, Dean and OSD of the institution felicitated the guest with a token of appreciation. The yoga session started with chanting of shloks and then the yoga instructor started demonstrating different poses to the participants. The participants also performed all the poses under the supervision of the instructor. The program continued with meditation exercises for all the participants and ended with breathing exercises. The yoga instructors emphasized on performing yoga exercises daily for atleast 15 minutes at home for better health. She also shared that her experience of this program was very good and she would be happy to come again for more such events. Attendance and Feedback form was taken towards the end of the program. The program ended with a Vote of Thanks towards management, faculties and the participants.