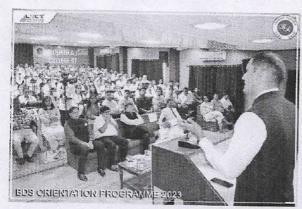

"Awareness and Screening Camp" On occasion of "World Oral Hygiene Day" 1st August 2023. Camp Place: Mubarakpur on 1-8-23

Department of "Public Health Dentistry" conducted an Awareness and Screening camp on occasion of World Oral Hygiene Day 1st August 2023 at Village Mubarakpur on 1-08-23. More than 110+ patients were screened, motivated for oral hygiene and referred to the Rishiraj College of Dental Sciences and Research Centre for further needful treatment.