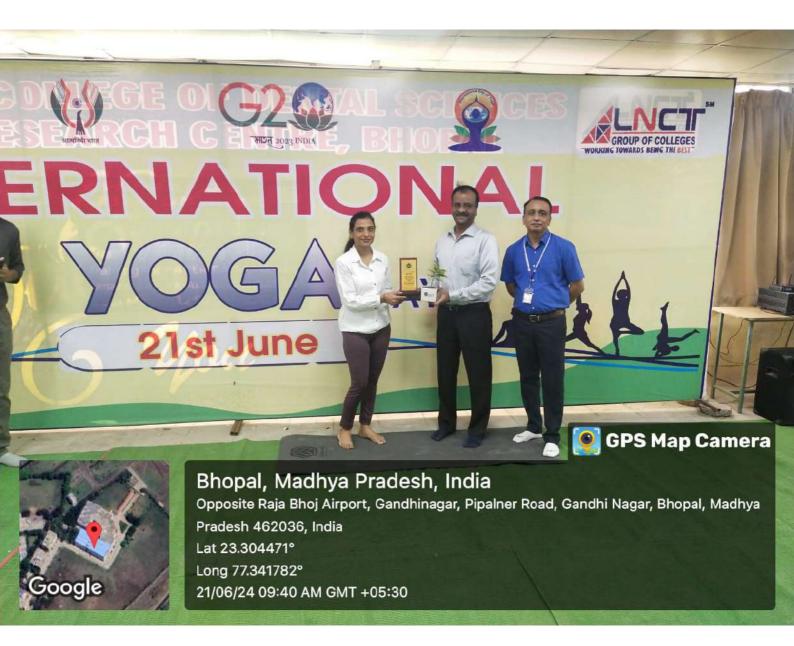

## **Notice**

On the occasion of "INTERNATIONAL YOGA DAY" on 21st June 2024 yoga benefits will be shown by eminent yoga faculty.

All the staff members and Students are requested to join the same. Students are instructed to get there yoga mat with themselves.

Guest Speaker- Miss. Raksha Motwani, (Master in Yogic Science at Barkatullah University) YCB Level 3 Teacher

Time: 9:30 to 11:00 am Onward.

Venue: Upper Auditorium

Dr. G. S. Chandu

Rishiraj College of Dental Science & Research Centre, Bhopal

#### **PROGRAM REPORT**

**PROGRAM:** INTERNATIONAL YOGA DAY CELEBRATION

**SPEAKER/DEMONSTRATOR:** MISS RAKSHA MOTWANI

DATE: 21<sup>ST</sup> JUNE 2024

TIME: 9.30 -11 AM

**VENUE:** AUDITORIUM, RISHIRAJ COLLEGE OF DENTAL SCIENCES & RESEARCH CENTRE, BHOPAL

#### PROCEEDINGS OF THE PROGRAM:

On the occasion of International Yoga day, a Yoga demonstration and participation session was conducted for the students and faculties of Rishiraj college. The program started on time with the welcoming of the guest & Yoga Instructor Miss Raksha Motwani, Dean and OSD of the institution felicitated the guest with a token of appreciation. The yoga session started with chanting of shloks and then the yoga instructor started demonstrating different poses to the participants. The participants also performed all the poses under the supervision of the instructor. The program continued with meditation exercises for all the participants and ended with breathing exercises. The yoga instructors emphasized on performing yoga exercises daily for atleast 15 minutes at home for better health. She also shared that her experience of this program was very good and she would be happy to come again for more such events. Attendance and Feedback form was taken towards the end of the program. The program ended with a Vote of Thanks towards management, faculties and the participants.