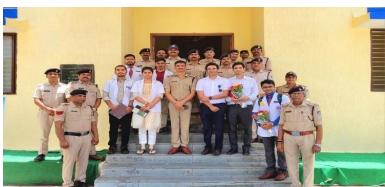

ted by students of RCDS & RC in JNCT college to convey a message that smoke and tobacco are never solutions to stress and tension. Rather these two are the biggest tensions on which people must work by throwing them out of your life.

A "No Tobacco Pledge" was also taken regarding the fact that you have the power to change your life. Today's the day to say no to tobacco.







# 30 MAY 2024: SKIT PROGRAM IN RISHIRAJ COLLEGE OF DENTAL SCIENCES AND RESEARCH CENTRE ANS PRIZE DISTRIBUTION CEREMONY.







#### 31 MAY 2024: PROGRAM IN POLICE ACADEMY AND COLLECTORATE OFFICE

More than 150 police officers, IDA President and IDA members attended the program and shared their personal experiences to draw global attention to the tobacco epidemic and the preventable death and disease it causes.









#### <u>1 JUNE 2024</u>: CDE AND TRAINING WORKSHOP OF TOBACCO CESSATION THERAPIES.

GUEST SPEAKER: Dr. NILAM GADA

A CDE and Training workshop was conducted for the students of RCDS and RC organized by DEPARTMENT OF PUBLIC HEALTH DENTISTRY AND ORAL MEDICINE AND RADIOLOGY, offering valuable insights to combat tobacco addiction.







"BE SMARTER, DON'T START. BE WISER, QUIT THE HABIT."

**PROGRAM** – Training workshop on Tobacco Cessation and Preventive Therapies

**DATE** - 01 June 2024

**VENUE** – Auditorium, RCDSRC

**GUEST** – Dr. Nilam Gada

#### **PROCEEDINGS OF THE PROGRAM**

On 1st June 2024 Department of Oral Medicine and Radiology in association with Dept of Public Health Dentistry conducted a CDE and Training Workshop on Tobacco Cessation and Preventive Therapies .The guest