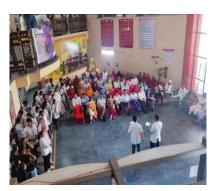

"Awareness and Screening Camp" On occasion of "World Oral Hygiene Day" 1st August 2023. Camp Place: Mubarakpur on 1-8-23

Department of "Public Health Dentistry" conducted an Awareness and Screening camp on occasion of World Oral Hygiene Day 1st August 2023 at Village Mubarakpur on 1-08-23. More than 110+ patients were screened, motivated for oral hygiene and referred to the Rishiraj College of Dental Sciences and Research Centre for further needful treatment.