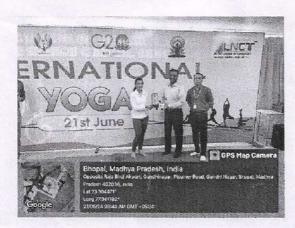

## **Notice**

On the occasion of "INTERNATIONAL YOGA DAY" on 21st June 2024 yoga benefits will be shown by eminent yoga faculty.

All the staff members and Students are requested to join the same. Students are instructed to get there yoga mat with themselves.

Guest Speaker- Miss. Raksha Motwani, (Master in Yogic Science at Barkatullah University) YCB Level 3 Teacher

Time: 9:30 to 11:00 am Onward.

Venue: Upper Auditorium

Dr. G. S. Chandu

Rishiraj College of Dental Science & Research Centre, Bhopal

#### **PROGRAM REPORT**

**PROGRAM:** INTERNATIONAL YOGA DAY CELEBRATION

**SPEAKER/DEMONSTRATOR:** MISS RAKSHA MOTWANI

DATE: 21<sup>ST</sup> JUNE 2024

TIME: 9.30 -11 AM

**VENUE:** AUDITORIUM, RISHIRAJ COLLEGE OF DENTAL SCIENCES & RESEARCH CENTRE, BHOPAL

#### PROCEEDINGS OF THE PROGRAM:

On the occasion of International Yoga day, a Yoga demonstration and participation session was conducted for the students and faculties of Rishiraj college. The program started on time with the welcoming of the guest & Yoga Instructor Miss Raksha Motwani, Dean and OSD of the institution felicitated the guest with a token of appreciation. The yoga session started with chanting of shloks and then the yoga instructor started demonstrating different poses to the participants. The participants also performed all the poses under the supervision of the instructor. The program continued with meditation exercises for all the participants and ended with breathing exercises. The yoga instructors emphasized on performing yoga exercises daily for atleast 15 minutes at home for better health. She also shared that her experience of this program was very good and she would be happy to come again for more such events. Attendance and Feedback form was taken towards the end of the program. The program ended with a Vote of Thanks towards management, faculties and the participants.