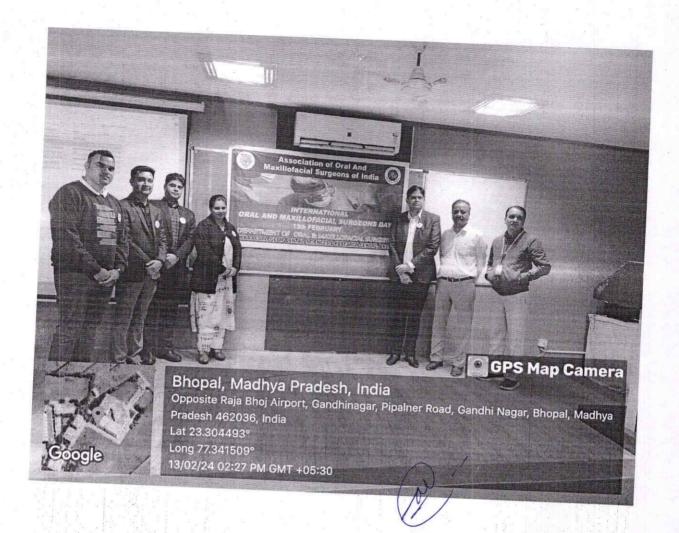

#### International Radiology Day, 8th November 2023

Department of Oral Medicine and Radiology, on 8<sup>th</sup> November, on occasion of World Radiology Day organised an E- poster and essay writing competition for all third years, final years and interns. All the students enthusiastically took part in the competition. The event was graced by Dr Shiva Kumar (Professor in Department of Oral Medicine and Radiology, PCDS). All the winners were awarded for their hard work.