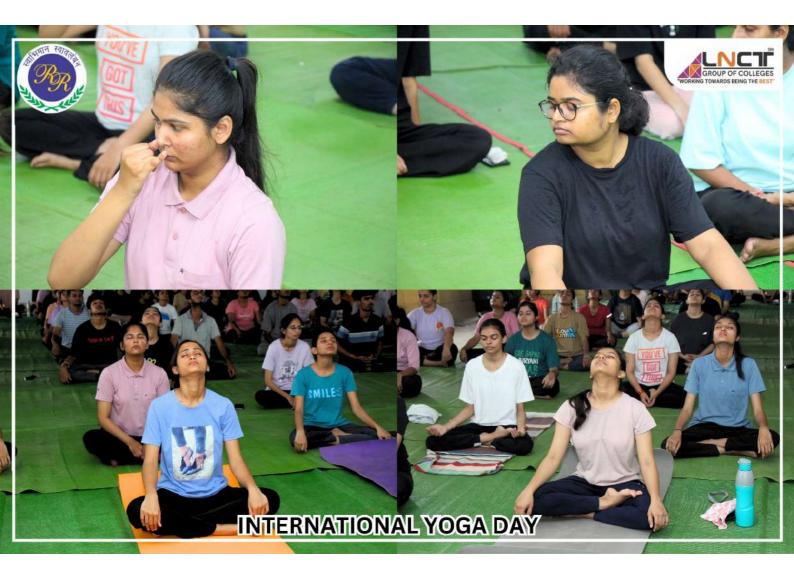

| S.No. | Program Description                 | Date       |
|-------|-------------------------------------|------------|
| 1     | Warm cloth donation drive           | 21/12/2023 |
| 2     | Hepatitis B vaccination drive       | 08/01/2024 |
| 3     | OMFS awareness                      | 13/02/2024 |
| 4     | Anti tobacco day                    | 27/05/2024 |
| 5     | Tobacco cessation therapy           | 01/06/2024 |
| 6     | International Yoga day              | 21/06/2024 |
| 7     | Fire fighting and fire safety drill | 28/06/2024 |