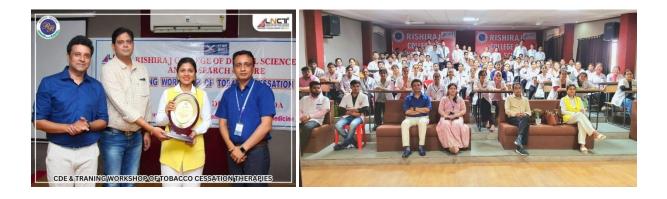

#### PROGRAM REPORT

Program- Hepatitis Vaccination Program – 2024

Title- Oral and Maxillofacial Surgery - Health Awareness and Occupational Hazard

Vaccination Incharges - Dr. Nishant R. Chourasia, Dr. Vedant Pahlajani, Dr. Ankita Vastani, Dr. Samarth Vajpayee, Dr. Aniket Prachand

Date- 08-02-2024

Time- 09:00 Am to 3:00 PM

Venue- Department of Oral and Maxillofacial Surgery, Bhopal

Total No. of attendees- 115

Proceedings of the program-

BDS 1<sup>st</sup> Year Students, pgs and Staff members who were not vaccinated previously were administered vaccine dose on 08/02/24. Vaccination drive was conducted by staff and post graduate residents of department of oral and maxillofacial surgery and 115 IM Shots of Bevac Vaccination was done.