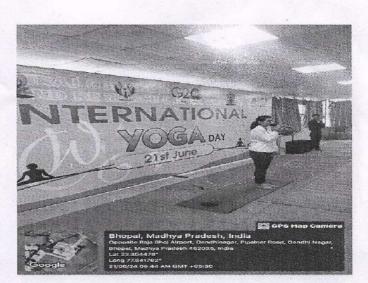

| S.No. | Program Description                 | Date       |
|-------|-------------------------------------|------------|
| 1     | Warm cloth donation drive           | 21/12/2023 |
| 2     | Hepatitis B vaccination drive       | 08/01/2024 |
| 3     | OMFS awareness                      | 13/02/2024 |
| 4     | Anti tobacco day                    | 27/05/2024 |
| 5     | Tobacco cessation therapy           | 01/06/2024 |
| 6     | International Yoga day              | 21/06/2024 |
| 7     | Fire fighting and fire safety drill | 28/06/2024 |