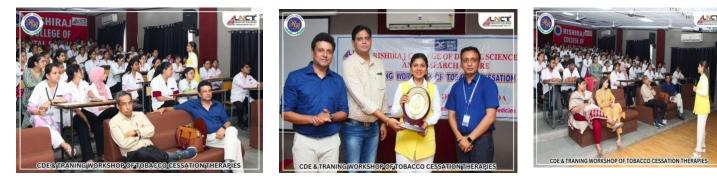

#### PROGRAM REPORT

Program- Hepatitis Vaccination Program – 2024

Title- Oral and Maxillofacial Surgery - Health Awareness and Occupational Hazard

Vaccination Incharges - Dr. Nishant R. Chourasia, Dr. Vedant Pahlajani, Dr. Ankita Vastani, Dr. Samarth Vajpayee, Dr. Aniket Prachand

Date- 08-02-2024

Time- 09:00 Am to 3:00 PM

Venue- Department of Oral and Maxillofacial Surgery, Bhopal

Total No. of attendees- 115

Proceedings of the program-

BDS 1<sup>st</sup> Year Students, pgs and Staff members who were not vaccinated previously were administered vaccine dose on 08/02/24. Vaccination drive was conducted by staff and post graduate residents of department of oral and maxillofacial surgery and 115 IM Shots of Bevac Vaccination was done.