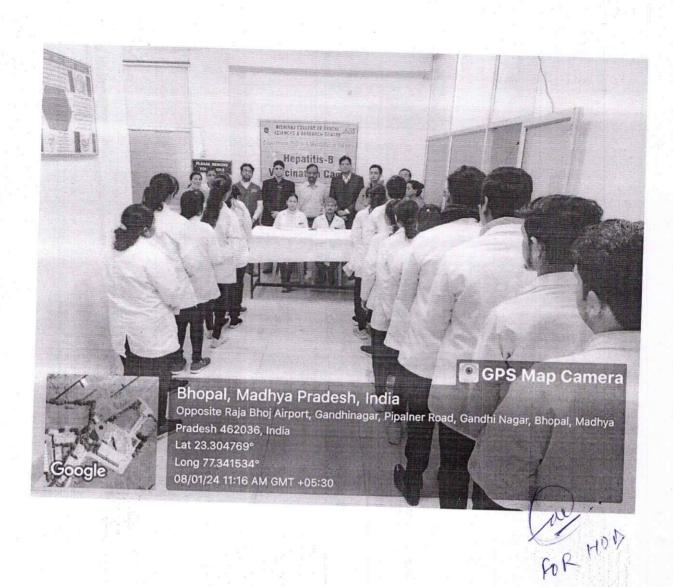

#### PROGRAM REPORT

Program- Hepatitis Vaccination Program – 2024

Title- Oral and Maxillofacial Surgery - Health Awareness and Occupational Hazard

Vaccination Incharges - Dr. Nishant R. Chourasia, Dr. Vedant Pahlajani, Dr. Ankita Vastani, Dr. Samarth Vajpayee, Dr. Aniket Prachand

Date- 08-02-2024

Time- 09:00 Am to 3:00 PM

Venue- Department of Oral and Maxillofacial Surgery, Bhopal

Total No. of attendees- 115

Proceedings of the program-

BDS 1<sup>st</sup> Year Students, pgs and Staff members who were not vaccinated previously were administered vaccine dose on 08/02/24. Vaccination drive was conducted by staff and post graduate residents of department of oral and maxillofacial surgery and 115 IM Shots of Bevac Vaccination was done.