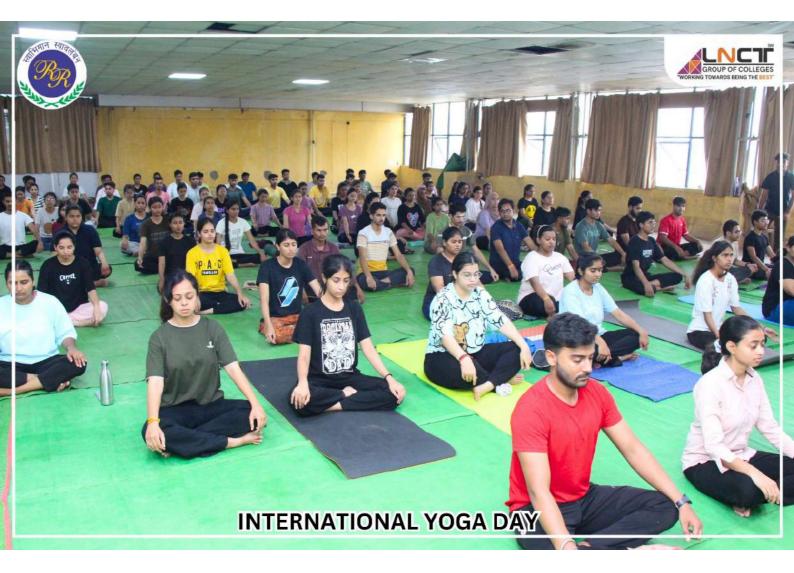

| S.No. | Program Description                 | Date       |
|-------|-------------------------------------|------------|
| 1     | Warm cloth donation drive           | 21/12/2023 |
| 2     | Hepatitis B vaccination drive       | 08/01/2024 |
| 3     | OMFS awareness                      | 13/02/2024 |
| 4     | Anti tobacco day                    | 27/05/2024 |
| 5     | Tobacco cessation therapy           | 01/06/2024 |
| 6     | International Yoga day              | 21/06/2024 |
| 7     | Fire fighting and fire safety drill | 28/06/2024 |