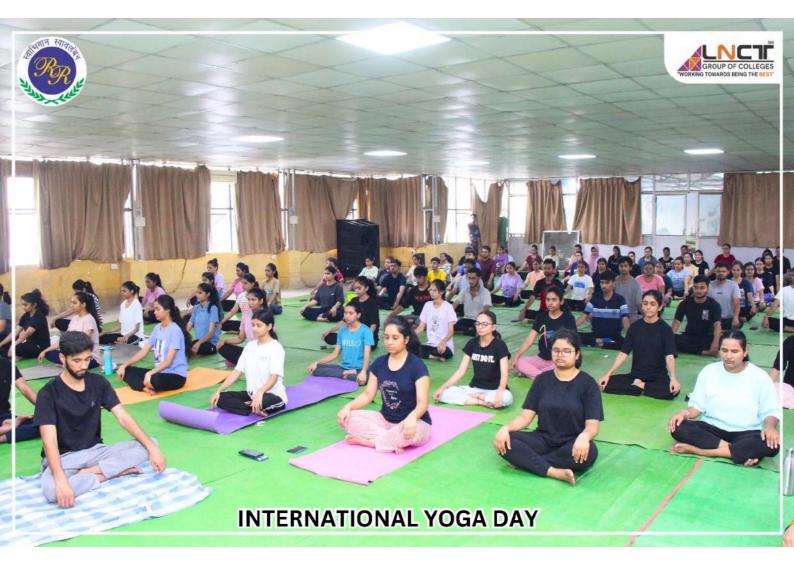

| S.No. | Program Description                 | Date       |
|-------|-------------------------------------|------------|
| 1     | Warm cloth donation drive           | 21/12/2023 |
| 2     | Hepatitis B vaccination drive       | 08/01/2024 |
| 3     | OMFS awareness                      | 13/02/2024 |
| 4     | Anti tobacco day                    | 27/05/2024 |
| 5     | Tobacco cessation therapy           | 01/06/2024 |
| 6     | International Yoga day              | 21/06/2024 |
| 7     | Fire fighting and fire safety drill | 28/06/2024 |