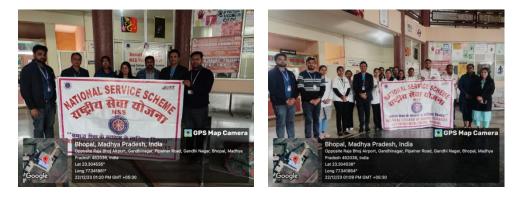

#### **PROGRAM** – Winter cloth donation drive

**DATE –** 21<sup>st</sup> December 2023

**TIME**: 10:30 AM onwards

VENUE: OPD area, Rishiraj College of Dental Sciences and Research Centre, Bhopal

## **PROCEEDINGS OF THE PROGRAM:**

NSS team of Rishiraj College of Dental Sciences and Research centre, Bhopal organized a winter cloth donation drive in which the students and staff were requested to donate warm clothes and blankets which were then distributed to the needy people. The collection of the clothes started from 7<sup>th</sup> December 2023 which were then distributed on 21<sup>st</sup> December 2023.

The people who received the clothes were very happy and showered blessings on the NSS team.