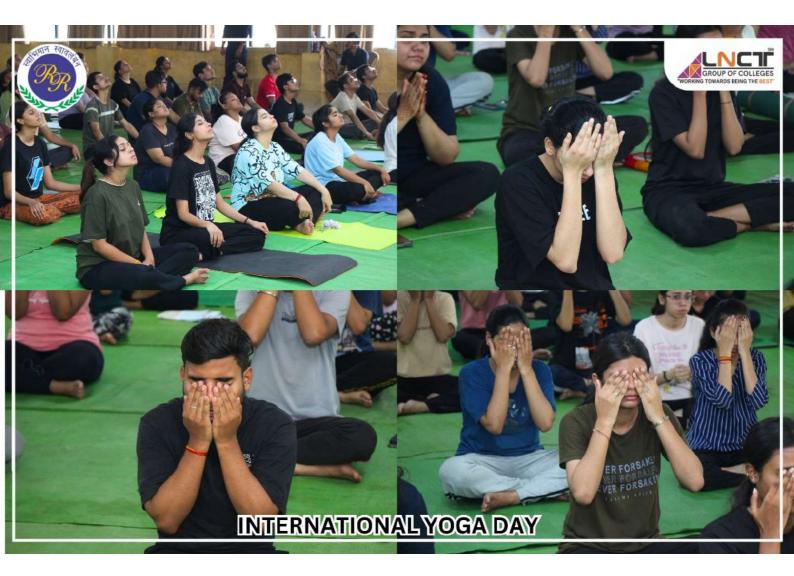

| S.No. | Program Description                 | Date       |
|-------|-------------------------------------|------------|
| 1     | Warm cloth donation drive           | 21/12/2023 |
| 2     | Hepatitis B vaccination drive       | 08/01/2024 |
| 3     | OMFS awareness                      | 13/02/2024 |
| 4     | Anti tobacco day                    | 27/05/2024 |
| 5     | Tobacco cessation therapy           | 01/06/2024 |
| 6     | International Yoga day              | 21/06/2024 |
| 7     | Fire fighting and fire safety drill | 28/06/2024 |